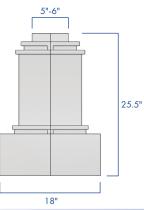

## **FEATURES**

Clamps around 5" and 6" smooth square steel or aluminum shafts.

Two piece corrosion resistant cast aluminum construction with minimum wall thickness of .250"

Stainless steel hardware.

-

TGIC thermoset polyester powder coat finish is electrostatically applied at a 3.0 mil nominal thickness. A five stage metal pre-treatment process and sealer provide maximum corrosion resistance. The powder top coat is baked in excess of 400 degrees for supreme endurance.

## AVPL -

| BASE        | SHAFT OPENING             | FINISH                             |
|-------------|---------------------------|------------------------------------|
| LAC-L-SQ-SB | <b>5"</b><br>SQUARE SHAFT | DARK BRONZE                        |
|             | <b>6"</b><br>SQUARE SHAFT | BLACK                              |
|             |                           | WHITE                              |
|             |                           | GREY                               |
|             |                           | GREEN                              |
|             |                           |                                    |
|             |                           |                                    |
|             |                           |                                    |
|             |                           | ALL <b>RAL</b> COLORS<br>AVAILABLE |