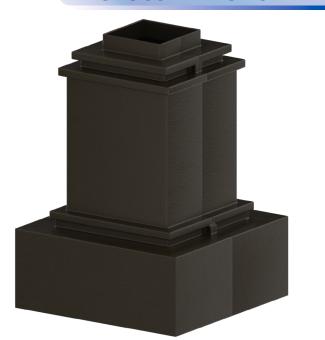

## DESCRIPTION

The LAC-L-SQ split base is ideal for courtyards, pathways, municipal, and commercial decorative light pole applications.

## **FEATURES**

Clamps around 5" and 6" smooth square steel or aluminum shafts.

Two piece corrosion resistant cast aluminum construction with minimum wall thickness of .250"

Stainless steel hardware.

-

TGIC thermoset polyester powder coat finish is electrostatically applied at a 3.0 mil nominal thickness. A five stage metal pre-treatment process and sealer provide maximum corrosion resistance. The powder top coat is baked in excess of 400 degrees for supreme endurance.