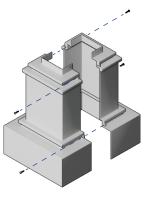

## **FEATURES**

Clamps around 5" and 6" smooth square steel or aluminum shafts.

Two piece corrosion resistant cast aluminum construction with minimum wall thickness of .250"

Stainless steel hardware.

-

TGIC thermoset polyester powder coat finish is electrostatically applied at a 3.0 mil nominal thickness. A five stage metal pre-treatment process and sealer provide maximum corrosion resistance. The powder top coat is baked in excess of 400 degrees for supreme endurance.