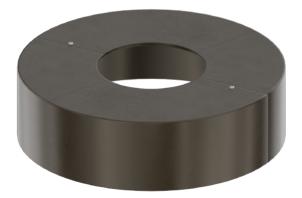

## **BASE COVER ROUND FLAT (2 PIECE)**

## DESCRIPTION

The BCRF split base is ideal for courtyards, pathways, municipal, and commercial decorative light pole applications.

## **FEATURES**

Clamps around 4", 5", and 6" O.D. smooth or fluted, round steel or aluminum shafts.

Two piece corrosion resistant aluminum construction

Stainless steel hardware.

-

TGIC thermoset polyester powder coat finish is electrostatically applied at a 3.0 mil nominal thickness. A five stage metal pre-treatment process and sealer provide maximum corrosion resistance. The powder top coat is baked in excess of 400 degrees for supreme endurance.