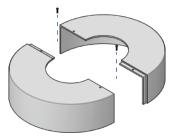

## **BASE COVER ROUND FLAT (2 PIECE)**

## **FEATURES**

Clamps around 4", 5", and 6" O.D. smooth or fluted, round steel or aluminum shafts.

Two piece corrosion resistant aluminum construction

Stainless steel hardware.

-

TGIC thermoset polyester powder coat finish is electrostatically applied at a 3.0 mil nominal thickness. A five stage metal pre-treatment process and sealer provide maximum corrosion resistance. The powder top coat is baked in excess of 400 degrees for supreme endurance.