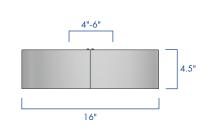

## **FEATURES**

Clamps around 4", 5", and 6" O.D. smooth or fluted, round steel or aluminum shafts.

Two piece corrosion resistant aluminum construction

Stainless steel hardware.

-

TGIC thermoset polyester powder coat finish is electrostatically applied at a 3.0 mil nominal thickness. A five stage metal pre-treatment process and sealer provide maximum corrosion resistance. The powder top coat is baked in excess of 400 degrees for supreme endurance.

## **ORDERING INFORMATION**

AVPL -

| BASE | SHAFT OPENING               | FINISH                             |
|------|-----------------------------|------------------------------------|
| BCRF | Ø <b>4''</b><br>ROUND SHAFT | DARK BRONZE                        |
|      | Ø <b>5"</b><br>ROUND SHAFT  | BLACK                              |
|      | <b>Ø6''</b><br>ROUND SHAFT  | WHITE                              |
|      |                             | GREY                               |
|      |                             | GREEN                              |
|      |                             |                                    |
|      |                             |                                    |
|      |                             |                                    |
|      |                             | ALL <b>RAL</b> COLORS<br>AVAILABLE |