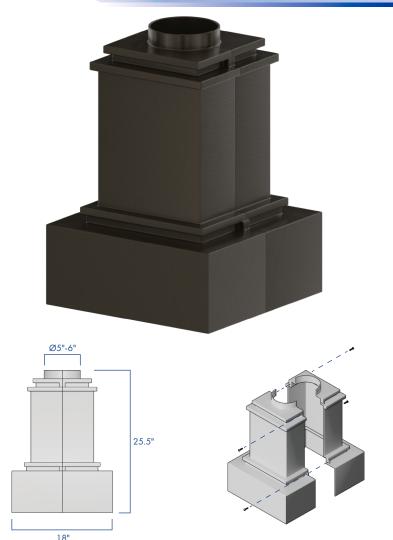

## **LACROSSE LARGE SPLIT BASE (2 PIECE ROUND OPENING)**

## **DESCRIPTION**

The LAC-L-RD split base is ideal for courtyards, pathways, municipal, and commercial decorative light pole applications.

## **FEATURES**

Clamps around 5" and 6" O.D. smooth or fluted round steel or aluminum shafts.

Two piece corrosion resistant cast aluminum construction with minimum wall thickness of .250"

Stainless steel hardware.

## ORDERING INFORMATION

AVPL - \_\_\_\_ - \_\_\_ - \_\_\_ - \_\_\_

| BASE        | SHAFT OPENING      | FINISH                             |  |
|-------------|--------------------|------------------------------------|--|
| LAC-L-RD-SB | Ø5"<br>ROUND SHAFT | dark bronze                        |  |
|             | Ø6"<br>ROUND SHAFT | BLACK                              |  |
|             |                    | WHITE                              |  |
|             |                    | GREY                               |  |
|             |                    | GREEN                              |  |
|             |                    |                                    |  |
|             |                    |                                    |  |
|             |                    | WAN COLORS                         |  |
|             |                    | ALL <b>RAL</b> COLORS<br>AVAILABLE |  |