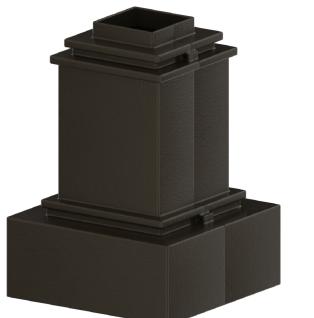

## **LACROSSE SPLIT BASE (2 PIECE SQUARE OPENING)**

#### DESCRIPTION

The LAC-SQ split base is ideal for courtyards, pathways, municipal, and commercial decorative light pole applications.