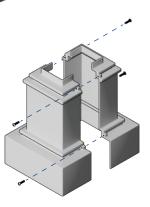

#### **FEATURES**

Clamps around 3" and 4" smooth square steel or aluminum shafts.

Two piece corrosion resistant cast aluminum construction with minimum wall thickness of .250"

Stainless steel hardware.

-

TGIC thermoset polyester powder coat finish is electrostatically applied at a 3.0 mil nominal thickness. A five stage metal pre-treatment process and sealer provide maximum corrosion resistance. The powder top coat is baked in excess of 400 degrees for supreme endurance.