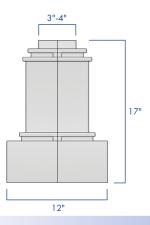

#### **FEATURES**

Clamps around 3" and 4" smooth square steel or aluminum shafts.

Two piece corrosion resistant cast aluminum construction with minimum wall thickness of .250"

Stainless steel hardware.

-

TGIC thermoset polyester powder coat finish is electrostatically applied at a 3.0 mil nominal thickness. A five stage metal pre-treatment process and sealer provide maximum corrosion resistance. The powder top coat is baked in excess of 400 degrees for supreme endurance.