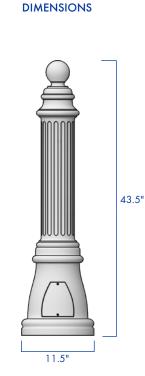

# ORDERING INFORMATION

**AVPL** -

| BOLLARD    | HEIGHT | FINISH                             | OPTIONS                   |
|------------|--------|------------------------------------|---------------------------|
| FRE-BOL-UL | 43.5"  | DARK BRONZE                        | <b>BANNER</b><br>EYE BOLT |
|            |        | BLACK                              |                           |
|            |        | WHITE                              |                           |
|            |        | GREY                               |                           |
|            |        | GREEN                              |                           |
|            |        |                                    |                           |
|            |        |                                    |                           |
|            |        |                                    |                           |
|            |        |                                    |                           |
|            |        |                                    |                           |
|            |        |                                    |                           |
|            |        | ALL <b>RAL</b> COLORS<br>AVAILABLE |                           |