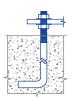

### **ANCHORAGE**

**Anchor Bolt** Bolt Projection 3.25" - 3.75"

Anchor Plate 9" B.C.D.