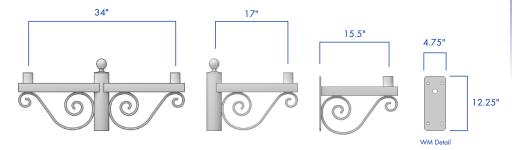

## **FEATURES**

Decorative cast aluminum and extruded aluminum pole or wall bracket mounting.

Mounts to  $2\frac{3}{8}$ " or  $2\frac{7}{8}$ " O.D. tenon.

Extruded aluminum, Schedule 40 wall thickness.

6061 alloy T-6 temper with cast aluminum slip fitter.