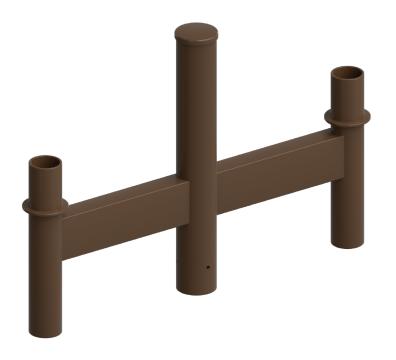

## **Description**

The AXO Arm is ideal for courtyards, pathways, municipal, and commercial decorative light pole applications. Mountable on steel or aluminum poles, existing or new.

#### **Materials**

Center tube fabricated from 3" I.D. T6063 extruded aluminum pipe.

Outer tubes fabricated from 2.5" I.D. T6063 extruded

Arms fabricated from 2"x4" T6063 extruded aluminum.

Stainless steel hardware.