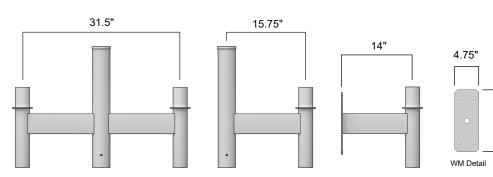

#### **Materials**

Center tube fabricated from 3" I.D. T6063 extruded aluminum pipe.

Outer tubes fabricated from 2.5" I.D. T6063 extruded

Arms fabricated from 2"x4" T6063 extruded aluminum.

Stainless steel hardware.

# **Ordering Information**

| Arm        | Mounting                               | Finish                             |
|------------|----------------------------------------|------------------------------------|
| AVPL - AXO | ☐ 1-90 ○~  ☐ 2-180 ○~○  ☐ Wall Mount ○ | Dark Bronze Black White Grey Green |