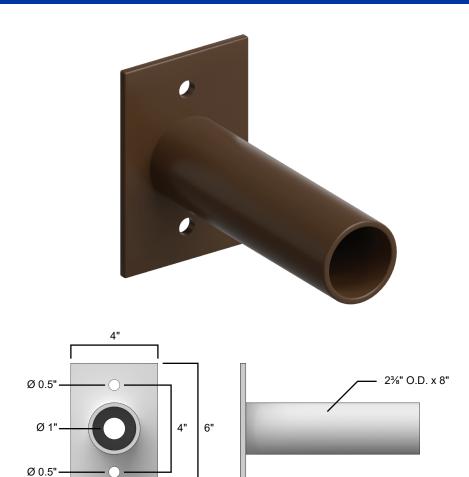

## **AVPL Custom Accessories BOHT- Bolt On Horizontal Tenon**

## **Materials**

Tenon arms fabricated from 2%" O.D. A500 grade B structural steel schedule 40 tube.

Mounting plate fabricated from 1/4" thick steel plate.

Stainless steel hardware.

TGIC thermoset polyester powder coat finish is electrostatically applied at a 3.0 mil nominal thickness. A five stage metal pre-treatment process and sealer provide maximum corrosion resistance. The powder top coat is baked in excess of 400 degrees for supreme endurance.

## **Ordering Information**

| Arm          | Mounting                              | Tenon Options                    |                        | Finish                             |
|--------------|---------------------------------------|----------------------------------|------------------------|------------------------------------|
| AVPL<br>BOHT | Drilled  ☐ Square Pole ☐ Wall Mount 더 | Tenon Size  2 %" O.D.  2 %" O.D. | Tenon Length  4" 6" 8" | Dark Bronze Black White Grey Green |