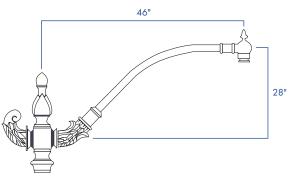

## **DESCRIPTION**

Decorative cast aluminum pendant mount. This versatile decorative arm is ideal for traditional fixtures. The AVPL PY-PM arm works for any commercial,municipality, or design build lighting application.