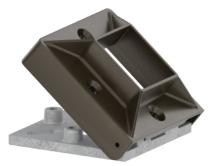

## **ALUMINUM HINGED BASE (2 PIECE)**

7.00" - 10.25" Bolt Circle Diameter

Hinge Tilts Full 90°

## **DESCRIPTION**

The AHB split base is suited for any situation where ground level access to pole top is desired. Ideal for courtyards, pathways, municipal, and commercial decorative light pole applications.

## **FEATURES**

Welds to 4" or 5" O.D. smooth or fluted, round or square aluminum shafts.

Two piece corrosion resistant cast aluminum construction

Stainless steel hardware.

TGIC thermoset polyester powder coat finish is electrostatically applied at a 3.0 mil nominal thickness. A five stage metal pre-treatment process and sealer provide maximum corrosion resistance. The powder top coat is baked in excess of 400 degrees for supreme endurance.