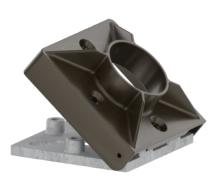

## **ALUMINUM HINGED BASE (2 PIECE)**

7.00" - 10.25" Bolt Circle Diameter

Hinge Tilts Full 90°

## **DESCRIPTION**

The AHB split base is suited for any situation where ground level access to pole top is desired. Ideal for courtyards, pathways, municipal, and commercial decorative light pole applications.

## **FEATURES**

Welds to 4" or 5" O.D. smooth or fluted, round or square aluminum shafts.

Two piece corrosion resistant cast aluminum construction

Stainless steel hardware.

TGIC thermoset polyester powder coat finish is electrostatically applied at a 3.0 mil nominal thickness. A five stage metal pre-treatment process and sealer provide maximum corrosion resistance. The powder top coat is baked in excess of 400 degrees for supreme endurance.