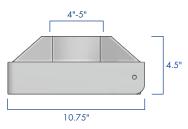

## **ALUMINUM HINGED BASE (2 PIECE)**

7.00" - 10.25" Bolt Circle Diameter

Hinge Tilts Full 90°

## **FEATURES**

Welds to 4" or 5" O.D. smooth or fluted, round or square aluminum shafts.

Two piece corrosion resistant cast aluminum construction

Stainless steel hardware.

TGIC thermoset polyester powder coat finish is electrostatically applied at a 3.0 mil nominal thickness. A five stage metal pre-treatment process and sealer provide maximum corrosion resistance. The powder top coat is baked in excess of 400 degrees for supreme endurance.