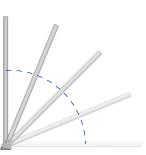

## **ALUMINUM HINGED BASE (2 PIECE)**

7.00" - 10.25" Bolt Circle Diameter

Hinge Tilts Full 90°