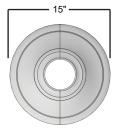

TOP VIEW

## **Materials**

Mounts to 4", 5", and 6" smooth or fluted round steel or aluminum shaft.

2 piece corrosion resistant cast aluminum construction with minimum wall thickness of .210"

Stainless steel hardware.