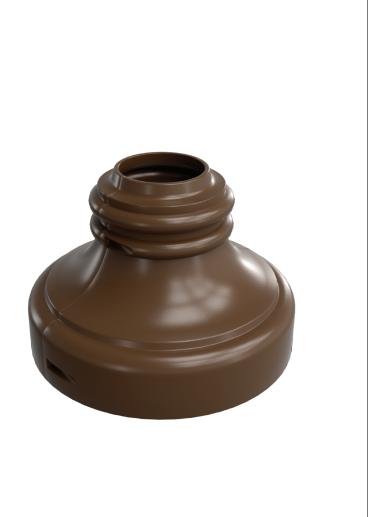

## AVPL RON SB - Ronson Split Base (2 piece)

## **Description**

The Ronson Split Base is ideal for courtyards, pathways, municipal, and commercial decorative light pole applications.

## **Materials**

Mounts to 4", 5", and 6" smooth or fluted round steel or aluminum shaft.

2 piece corrosion resistant cast aluminum construction with minimum wall thickness of .210"

Stainless steel hardware.