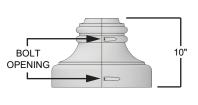

## **Materials**

Mounts to 4", 5", and 6" smooth or fluted round steel or aluminum shaft.

2 piece corrosion resistant cast aluminum construction with minimum wall thickness of .210"

Stainless steel hardware.

## **Ordering Information**

MAX

| Base         | Shaft                                                                               | Wall | Height          | Finish                              |
|--------------|-------------------------------------------------------------------------------------|------|-----------------|-------------------------------------|
| AVPL- RON SB | 4S 4F (smooth) (fluted)  5S 5F (smooth) (fluted)  6S 6F (smooth) (fluted)  (fluted) | .188 | 10' 12' 14' 16' | Dark Bronze  Black White Grey Green |