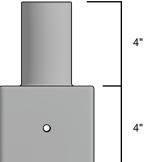

## **Materials**

Fabricated from A500 Grade B structural steel tube and Sch. 40 pipe. Designed to fit over 4",5", or 6" O.D. tube.

2 3/8" or 2 7/8" O.D. Tenon

Stainless steel hardware.

TGIC thermoset polyester powder coat finish is electrostatically applied at a 3.0 mil nominal thickness. A five stage metal pre-treatment process and sealer provide maximum corrosion resistance. The powder top coat is baked in excess of 400 degrees for supreme endurance.

## **Ordering Information**

| Accessory  | Size | Tenon | Finish      |
|------------|------|-------|-------------|
| AVPL - RST | 4"   |       | Dark Bronze |
|            |      | PT23  | Black       |
|            | 5"   | PT27  | White       |
|            | 6"   | 0     | Grey        |
|            |      |       | Green       |