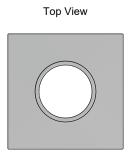

## **Materials**

Fabricated from A500 Grade B structural steel tube and Sch. 40 pipe. Designed to fit over 4",5", or 6" O.D. tube.

2 3/8" or 2 7/8" O.D. Tenon

Stainless steel hardware.

TGIC thermoset polyester powder coat finish is electrostatically applied at a 3.0 mil nominal thickness. A five stage metal pre-treatment process and sealer provide maximum corrosion resistance. The powder top coat is baked in excess of 400 degrees for supreme endurance.

## **Ordering Information**

| Accessory  | Size | Tenon | Finish      |
|------------|------|-------|-------------|
| AVPL - RST | 4"   |       | Dark Bronze |
|            |      | PT23  | Black       |
|            | 5"   | PT27  | White       |
|            | 6"   | 0     | Grey        |
|            |      |       | Green       |