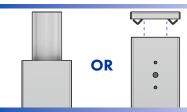

### **TENON OR DRILL MOUNT**

**TENON MOUNT:** Available with 2.375" O.D. or 2.875" O.D. tenon **DRILL MOUNT:** Removable top cap provided with drill-mount poles

FACTORY FOR

HEIGHT OPTIONS

OR