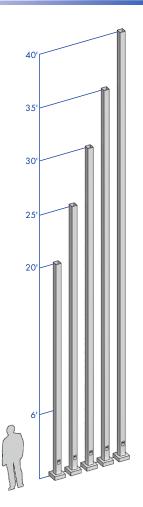

## **POLE SCHEDULE**

## **E.P.A. DATA SCHEDULE**

Calculations based on sustained wind forces plus additional 1.3 mph gust.

| POLE<br>HEIGHT | SHAFT<br>SIZE          | WALL<br>GAUGE                                                   | BOLT<br>CIRCLE                                                                                                                                                                                    | ANCHOR<br>BOLTS                                                                                                                                                                                                                                                          | MAX.<br>FIXT. WT.                                                                                                                                                                                                                                                                                                                                                              | 70 MPH                                                                                                                                                                                                                                                                                                                                                                                                                                           | 80 MPH                                                                                                                                                                                                                                                                                                                                                                                                                                                                                                              | 90 MPH                                                                                                                                                                                                                                                     | 100 MPH                                                                                                                                                                                                                                                         |
|----------------|------------------------|-----------------------------------------------------------------|---------------------------------------------------------------------------------------------------------------------------------------------------------------------------------------------------|--------------------------------------------------------------------------------------------------------------------------------------------------------------------------------------------------------------------------------------------------------------------------|--------------------------------------------------------------------------------------------------------------------------------------------------------------------------------------------------------------------------------------------------------------------------------------------------------------------------------------------------------------------------------|--------------------------------------------------------------------------------------------------------------------------------------------------------------------------------------------------------------------------------------------------------------------------------------------------------------------------------------------------------------------------------------------------------------------------------------------------|---------------------------------------------------------------------------------------------------------------------------------------------------------------------------------------------------------------------------------------------------------------------------------------------------------------------------------------------------------------------------------------------------------------------------------------------------------------------------------------------------------------------|------------------------------------------------------------------------------------------------------------------------------------------------------------------------------------------------------------------------------------------------------------|-----------------------------------------------------------------------------------------------------------------------------------------------------------------------------------------------------------------------------------------------------------------|
| 20'            | 6" x 6"                | 7                                                               | 11.5"                                                                                                                                                                                             | 1" x 36" x 4"                                                                                                                                                                                                                                                            | 400                                                                                                                                                                                                                                                                                                                                                                            | 52.3                                                                                                                                                                                                                                                                                                                                                                                                                                             | 34.5                                                                                                                                                                                                                                                                                                                                                                                                                                                                                                                | 26.4                                                                                                                                                                                                                                                       | 22.1                                                                                                                                                                                                                                                            |
| 25'            | 6" x 6"                | 7                                                               | 11.5"                                                                                                                                                                                             | 1" x 36" x 4"                                                                                                                                                                                                                                                            | 400                                                                                                                                                                                                                                                                                                                                                                            | 37.3                                                                                                                                                                                                                                                                                                                                                                                                                                             | 29.4                                                                                                                                                                                                                                                                                                                                                                                                                                                                                                                | 22.0                                                                                                                                                                                                                                                       | 14.9                                                                                                                                                                                                                                                            |
| 30'            | 6" x 6"                | 7                                                               | 11.5"                                                                                                                                                                                             | 1" x 36" x 4"                                                                                                                                                                                                                                                            | 400                                                                                                                                                                                                                                                                                                                                                                            | 29.7                                                                                                                                                                                                                                                                                                                                                                                                                                             | 21.0                                                                                                                                                                                                                                                                                                                                                                                                                                                                                                                | 14.7                                                                                                                                                                                                                                                       | 10.0                                                                                                                                                                                                                                                            |
| 35'            | 6" x 6"                | 7                                                               | 13.5"                                                                                                                                                                                             | 1" x 36" x 4"                                                                                                                                                                                                                                                            | 400                                                                                                                                                                                                                                                                                                                                                                            | 21.1                                                                                                                                                                                                                                                                                                                                                                                                                                             | 13.8                                                                                                                                                                                                                                                                                                                                                                                                                                                                                                                | 6.9                                                                                                                                                                                                                                                        | 5.1                                                                                                                                                                                                                                                             |
| 40'            | 6" x 6"                | 7                                                               | 13.5                                                                                                                                                                                              | 1" x 36" x 4"                                                                                                                                                                                                                                                            | 400                                                                                                                                                                                                                                                                                                                                                                            | 14.5                                                                                                                                                                                                                                                                                                                                                                                                                                             | 9.5                                                                                                                                                                                                                                                                                                                                                                                                                                                                                                                 | 5.6                                                                                                                                                                                                                                                        | 2.7                                                                                                                                                                                                                                                             |
|                |                        |                                                                 |                                                                                                                                                                                                   |                                                                                                                                                                                                                                                                          |                                                                                                                                                                                                                                                                                                                                                                                |                                                                                                                                                                                                                                                                                                                                                                                                                                                  |                                                                                                                                                                                                                                                                                                                                                                                                                                                                                                                     |                                                                                                                                                                                                                                                            |                                                                                                                                                                                                                                                                 |
|                | HEIGHT 20' 25' 30' 35' | HEIGHT SIZE  20' 6" x 6"  25' 6" x 6"  30' 6" x 6"  35' 6" x 6" | HEIGHT         SIZE         GAUGE           20'         6" x 6"         7           25'         6" x 6"         7           30'         6" x 6"         7           35'         6" x 6"         7 | HEIGHT         SIZE         GAUGE         CIRCLE           20'         6" x 6"         7         11.5"           25'         6" x 6"         7         11.5"           30'         6" x 6"         7         11.5"           35'         6" x 6"         7         13.5" | HEIGHT         SIZE         GAUGE         CIRCLE         BOLTS           20'         6" x 6"         7         11.5"         1" x 36" x 4"           25'         6" x 6"         7         11.5"         1" x 36" x 4"           30'         6" x 6"         7         11.5"         1" x 36" x 4"           35'         6" x 6"         7         13.5"         1" x 36" x 4" | HEIGHT         SIZE         GAUGE         CIRCLE         BOLTS         FIXT. WT.           20'         6" x 6"         7         11.5"         1" x 36" x 4"         400           25'         6" x 6"         7         11.5"         1" x 36" x 4"         400           30'         6" x 6"         7         11.5"         1" x 36" x 4"         400           35'         6" x 6"         7         13.5"         1" x 36" x 4"         400 | HEIGHT         SIZE         GAUGE         CIRCLE         BOLTS         FIXT. WT.         70 MPH           20'         6" x 6"         7         11.5"         1" x 36" x 4"         400         52.3           25'         6" x 6"         7         11.5"         1" x 36" x 4"         400         37.3           30'         6" x 6"         7         11.5"         1" x 36" x 4"         400         29.7           35'         6" x 6"         7         13.5"         1" x 36" x 4"         400         21.1 | HEIGHT SIZE GAUGE CIRCLE BOLTS FIXT. WT. 70 MPH 80 MPH  20' 6" x 6" 7 11.5" 1" x 36" x 4" 400 52.3 34.5  25' 6" x 6" 7 11.5" 1" x 36" x 4" 400 37.3 29.4  30' 6" x 6" 7 11.5" 1" x 36" x 4" 400 29.7 21.0  35' 6" x 6" 7 13.5" 1" x 36" x 4" 400 21.1 13.8 | HEIGHT SIZE GAUGE CIRCLE BOLTS FIXT. WT.  20' 6" x 6" 7 11.5" 1" x 36" x 4" 400 52.3 34.5 26.4  25' 6" x 6" 7 11.5" 1" x 36" x 4" 400 37.3 29.4 22.0  30' 6" x 6" 7 11.5" 1" x 36" x 4" 400 29.7 21.0 14.7  35' 6" x 6" 7 13.5" 1" x 36" x 4" 400 21.1 13.8 6.9 |