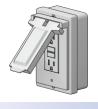

## **GFI RECEPTACLE**

GFI-METAL COVER: 2 gang vertical GFI receptacle with NEC 2017 Section 406.9(B)(1) compliant metal cover.

**GFI-WEATHER PROOF IN-USE COVER:** 2 gang vertical GFI receptacle with In Use Non Metallic cULus listed cover.