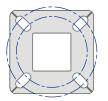

400         21.1 | HEIGHT SIZE GAUGE CIRCLE BOLTS FIXT. WT. 70 MPH 80 MPH  20' 6" x 6" 7 11.5" 1" x 36" x 4" 400 52.3 34.5  25' 6" x 6" 7 11.5" 1" x 36" x 4" 400 37.3 29.4  30' 6" x 6" 7 11.5" 1" x 36" x 4" 400 29.7 21.0  35' 6" x 6" 7 13.5" 1" x 36" x 4" 400 21.1 13.8 | HEIGHT SIZE GAUGE CIRCLE BOLTS FIXT. WT.  20' 6" x 6" 7 11.5" 1" x 36" x 4" 400 52.3 34.5 26.4  25' 6" x 6" 7 11.5" 1" x 36" x 4" 400 37.3 29.4 22.0  30' 6" x 6" 7 11.5" 1" x 36" x 4" 400 29.7 21.0 14.7  35' 6" x 6" 7 13.5" 1" x 36" x 4" 400 21.1 13.8 6.9 |

#### **ANCHOR PLATE**

ANCHOR PLATE: Fabricated from hot-rolled carbon steel plate conforming to ASTM A36 meets or exceeds minimum yield strength of 36,000 PSI. All welds shall conform to AWS D1.1. Base plate and shaft are circumferentially welded top and bottom.



STL-3 Template 13.50 X 13.50 X 1.00 Anchor Plate 11.50-14.50" DIA. Bolt Circle

## Bolt Projection Above Grade

Minimum.....3.25" Maximum.....3.75"



#### **ANCHOR BOLTS**

ANCHOR BOLTS: Fabricated from hot-rolled carbon steel bar with minimum yield strength of 55,000 PSI. Bolts are fully galvanized and conform to ASTM-F1554 A55. Each bolt is furnished with two hex nuts and two flat washers.

#### **BASE COVER**

BASE BOLT COVER: Two-piece standard full base cover is fabricated from heavy gauge quality carbon steel and pretreated with corrosion inhibitors. Provided with S304 stainless steel hardware. Spun and cast aluminum covers are available.





## **HAND HOLE**

**HAND HOLE:** Reinforced 3" x 5" hand hole is located 18" above base. Cover and attachment hardware provided.

### **TEN