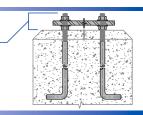

#### **ANCHOR PLATE**

ANCHOR PLATE: Fabricated from hot-rolled carbon steel plate conforming to ASTM A36 meets or exceeds minimum yield strength of 36,000 PSI. All welds shall conform to AWS D1.1. Base plate and shaft are circumferentially welded top and bottom.

#### **ANCHOR BOLTS**

ANCHOR BOLTS: Fabricated from hot-rolled carbon steel bar with minimum yield strength of 55,000 PSI. Bolts are fully galvanized and conform to ASTM-F1554 A55. Each bolt is furnished with two hex nuts and two flat washers.