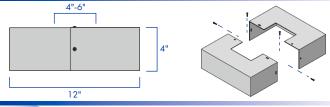

minimum yield strength of 36,000 PSI. All welds shall conform to AWS D1.1. Base plate and shaft are circumferentially welded top and bottom.



STL-3 Template 13.50 X 13.50 X 1.00 Anchor Plate 11.50-14.50" DIA. Bolt Circle

## Bolt Projection Above Grade

Minimum.....3.25" Maximum.....3.75"



#### **ANCHOR BOLTS**

ANCHOR BOLTS: Fabricated from hot-rolled carbon steel bar with minimum yield strength of 55,000 PSI. Bolts are fully galvanized and conform to ASTM-F1554 A55. Each bolt is furnished with two hex nuts and two flat washers.

#### **BASE COVER**

BASE BOLT COVER: Two-piece standard full base cover is fabricated from heavy gauge quality carbon steel and pretreated with corrosion inhibitors. Provided with S304 stainless steel hardware. Spun and cast aluminum covers are available.





## **HAND HOLE**

**HAND HOLE:** Reinforced 3" x 5" hand hole is located 18" above base. Cover and attachment hardware provided.

### **TENON OR DRILL MOUNT**

**TENON MOUNT:** Available with 2.375" O.D. or 2.875" O.D. tenon **DRILL MOUNT:** Removable top cap provided with drill-mount poles





FACTORY FOR

HEIGHT OPTIONS

OR



## **GFI RECEPTACLE**

GFI-METAL COVER: 2 gang vertical GFI receptacle with NEC 2017 Section 406.9(B)(1) compliant metal cover.

**GFI-WEATHER PROOF IN-USE COVER:** 2 gang vertical GFI receptacle with In Use Non Metallic cULus listed cover.

FACTORY FOR

DETAILS

ALL RAL COLORS

AVAILABLE

## ORDERING INFORMATION

## AVPL-SSS -

| HEIGHT  | SHAFT                       | SHAFT WALL               | MOUNTING                     | GFI