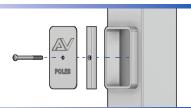

#### **ANCHOR BOLTS**

ANCHOR BOLTS: Fabricated from hot-rolled carbon steel bar with minimum yield strength of 55,000 PSI. Bolts are fully galvanized and conform to ASTM-F1554 A55. Each bolt is furnished with two hex nuts and two flat washers.

#### **BASE COVER**

BASE BOLT COVER: Two-piece standard full base cover is fabricated from heavy gauge quality carbon steel and pretreated with corrosion inhibitors. Provided with S304 stainless steel hardware. Spun and cast aluminum covers are available.