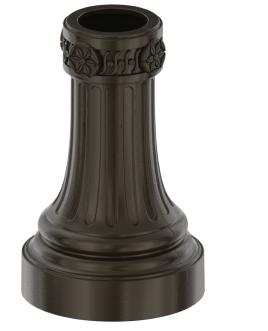

## LANCASTER LARGE SPLIT BASE (2 PIECE)

## **DESCRIPTION**

The LAN-L split base is ideal for courtyards, pathways, municipal, and commercial decorative light pole applications.

## **FEATURES**

Clamps around 6", 7", and 8" O.D. smooth or fluted round steel or aluminum shafts.

Two piece corrosion resistant cast aluminum construction with minimum wall thickness of .250"

Stainless steel hardware.