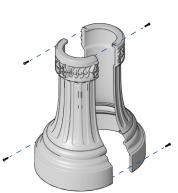

## LANCASTER LARGE SPLIT BASE (2 PIECE)

## **FEATURES**

Clamps around 6", 7", and 8" O.D. smooth or fluted round steel or aluminum shafts.

Two piece corrosion resistant cast aluminum construction with minimum wall thickness of .250"

Stainless steel hardware.