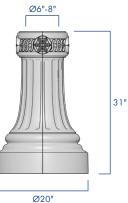

## **FEATURES**

Clamps around 6", 7", and 8" O.D. smooth or fluted round steel or aluminum shafts.

Two piece corrosion resistant cast aluminum construction with minimum wall thickness of .250"

Stainless steel hardware.

## ORDERING INFORMATION

AVPL -

| BASE     | SHAFT OPENING              | FINISH                             |
|----------|----------------------------|------------------------------------|
| LAN-L-SB | <b>Ø6"</b><br>ROUND SHAFT  | DARK BRONZE                        |
|          | Ø <b>7"</b><br>ROUND SHAFT | BLACK                              |
|          | Ø <b>8"</b><br>ROUND SHAFT | WHITE                              |
|          |                            | GREY                               |
|          |                            | GREEN                              |
|          |                            |                                    |
|          |                            |                                    |
|          |                            |                                    |
|          |                            | ALL <b>RAL</b> COLORS<br>AVAILABLE |