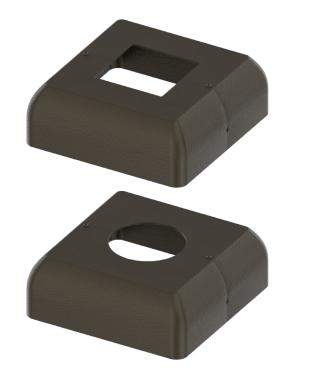

## **DESCRIPTION**

The BCSF-CA split base is ideal for courtyards, pathways, municipal, and commercial decorative light pole applications.

## **FEATURES**

Clamps around 4", 5", and 6" O.D. smooth or fluted, round or square, aluminum or steel shafts.

Two piece corrosion resistant cast aluminum construction with 0.25" minimum wall thickness.