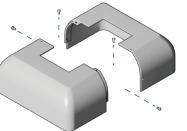

## **FEATURES**

Clamps around 4", 5", and 6" O.D. smooth or fluted, round or square, aluminum or steel shafts.

Two piece corrosion resistant cast aluminum construction with 0.25" minimum wall thickness.