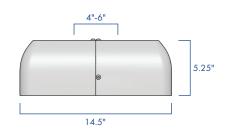

## **FEATURES**

Clamps around 4", 5", and 6" O.D. smooth or fluted, round or square, aluminum or steel shafts.

Two piece corrosion resistant cast aluminum construction with 0.25" minimum wall thickness.

## **ORDERING INFORMATION**

\_

AVPL -

| BASE    | SHAFT OPENING                | FINISH                             |
|---------|------------------------------|------------------------------------|
| BCSF-CA | Ø <b>4"</b><br>ROUND SHAFT   | DARK BRONZE                        |
|         | Ø <b>5"</b><br>ROUND SHAFT   | BLACK                              |
|         | Ø <b>6"</b><br>ROUND SHAFT   | WHITE                              |
|         | <b>4"x4"</b><br>SQUARE SHAFT | GREY                               |
|         | <b>5"x5"</b><br>SQUARE SHAFT | GREEN                              |
|         | <b>6"x6"</b><br>SQUARE SHAFT |                                    |
|         |                              |                                    |
|         |                              |                                    |
|         |                              | ALL <b>RAL</b> COLORS<br>AVAILABLE |