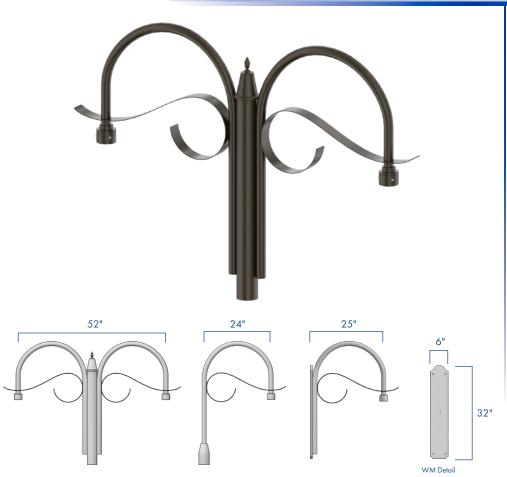

## **SHEPHERD'S HOOK ARM CENTER C-SCROLL**

## DESCRIPTION

This versatile arm is suited for traditional and contemporary fixtures. The SHA-CC arm is ideal for courtyards, pathways, municipal, and commercial decorative light pole applications.

## **FEATURES**

Mounts to 3" O.D. tenon.

Extruded aluminum, Schedule 40 wall thickness.

6061 alloy T-6 temper with cast aluminum slip-fitter.

Center decorative c-scroll.

Stainless steel hardware.

TGIC thermoset polyester powder coat finish is electrostatically applied at a 3.0 mil nominal thickness. A five stage metal pre-treatment process and sealer provide maximum corrosion resistance. The powder top coat is baked in excess of 400 degrees for supreme endurance.