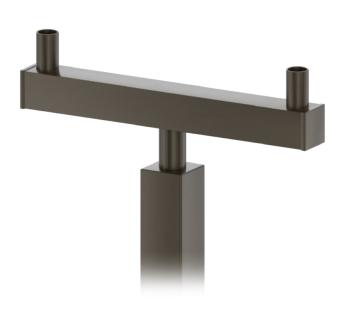

## **SQUARE STEEL TENON ARM**

## **DESCRIPTION**

The Square Steel Tenon Arm is ideal for courtyards, pathways, municipal, and commercial decorative light pole applications. Mountable on steel or aluminum poles, existing or new.

## **FEATURES**

Crossarms fabricated from  $4" \times 4"$  A500 Grade B structural Hot-Rolled Steel with 2.375" O.D. tenons for fixture mounting.

Post Top arms mount to a 2.375" O.D. tenon.

Stainless Steel hardware.