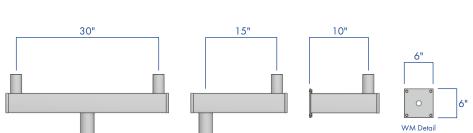

## **FEATURES**

Crossarms fabricated from  $4" \times 4"$  A500 Grade B structural Hot-Rolled Steel with 2.375" O.D. tenons for fixture mounting.

Post Top arms mount to a 2.375" O.D. tenon.

Stainless Steel hardware.

## ORDERING INFORMATION

AVPL - - - - - FINISH

| ARM  | MOUNTING                        | FINISH                             |
|------|---------------------------------|------------------------------------|
| SSTA | 1-90 🔾                          | DARK BRONZE                        |
|      | 2-180 ○ → ○                     | BLACK                              |
|      | 3-180                           | WHITE                              |
|      | 3-90                            | GREY                               |
|      | 4-90                            | GREEN                              |
|      | 5-90                            |                                    |
|      | H-4                             |                                    |
|      | WALL MOUNT                      |                                    |
|      |                                 |                                    |
|      | CONTACT                         |                                    |
|      | FACTORY FOR<br>DRILLING OPTIONS | ALL <b>RAL</b> COLORS<br>AVAILABLE |