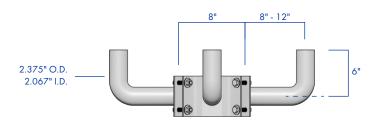

## **FEATURES**

Bullhorn arms fabricated from 2.375" O.D. A500 grade B structural steel schedule 40 pipe.

Wood pole clamp fabricated from 0.188" wall steel.

Stainless steel hardware.

TGIC thermoset polyester powder coat finish is electrostatically applied at a 3.0 mil nominal thickness. A five stage metal pre-treatment process and sealer provide maximum corrosion resistance. The powder top coat is baked in excess of 400 degrees for supreme endurance.

## ORDERING INFORMATION

AVPL - \_\_\_\_\_ - \_\_\_\_ - \_\_\_\_ - \_\_\_\_ - \_\_\_\_ - \_\_\_\_ - \_\_\_\_ - \_\_\_\_ - \_\_\_\_ - \_\_\_\_ - \_\_\_\_ - \_\_\_\_ - \_\_\_\_ - \_\_\_\_ - \_\_\_\_

| ARM  | ARM LENGTH | MOUNTING                                   | FINISH                             |
|------|------------|--------------------------------------------|------------------------------------|
| RSTA | 8"         | 1-90 🗠                                     | DARK BRONZE                        |
|      | 12"        | 2-90♀                                      | BLACK                              |
|      |            | 2-180 🗝                                    | WHITE                              |
|      |            | 3-90                                       | GREY                               |
|      |            | 3-120                                      | GREEN                              |
|      |            | 4-90                                       |                                    |
|      |            |                                            |                                    |
|      |            |                                            |                                    |
|      |            |                                            |                                    |
|      |            | 20.171.57                                  |                                    |
|      |            | CONTACT<br>FACTORY FOR<br>DRILLING OPTIONS | ALL <b>RAL</b> COLORS<br>AVAILABLE |