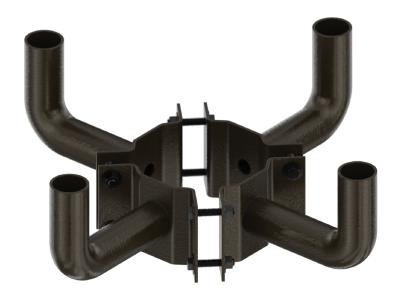

## **ROUND STEEL TENON ARM (WOOD POLE CLAMP)**

## **DESCRIPTION**

The Round Steel Tenon Arm is ideal for courtyards, pathways, municipal, and commercial decorative light pole applications. For use with most post top fixtures.

Mountable on wooden poles, existing or new.

## **FEATURES**

Bullhorn arms fabricated from 2.375" O.D. A500 grade B structural steel schedule 40 pipe.

Wood pole clamp fabricated from 0.188" wall steel.

Stainless steel hardware.

TGIC thermoset polyester powder coat finish is electrostatically applied at a 3.0 mil nominal thickness. A five stage metal pre-treatment process and sealer provide maximum corrosion resistance. The powder top coat is baked in excess of 400 degrees for supreme endurance.