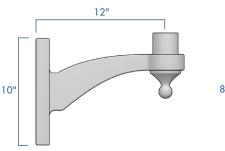

# **SWEEP ARM SMALL BRACKET**

### **DESCRIPTION**

This versatile bracket is suited for traditional and contemporary fixtures. The SWA-S is ideal for municipal, and commercial decorative light applications. For use with most post top fixtures.

### **FEATURES**

Bracket fabricated from A356 cast aluminum.

Fixtures mount to 2<sup>3</sup>/<sub>8</sub>" O.D. tenon.

Stainless steel hardware.

TGIC thermoset polyester powder coat finish is electrostatically applied at a 3.0 mil nominal thickness. A five stage metal pre-treatment process and sealer provide maximum corrosion resistance. The powder top coat is baked in excess of 400 degrees for supreme endurance.