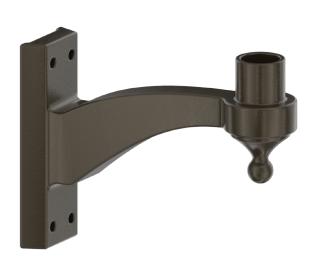

# **SWEEP ARM SMALL BRACKET**

### **DESCRIPTION**

This versatile bracket is suited for traditional and contemporary fixtures. The SWA-S is ideal for municipal, and commercial decorative light applications. For use with most post top fixtures.

### **FEATURES**

Bracket fabricated from A356 cast aluminum.

Fixtures mount to 2<sup>3</sup>/<sub>8</sub>" O.D. tenon.

Stainless steel hardware.

TGIC thermoset polyester powder coat finish is electrostatically applied at a 3.0 mil nominal thickness. A five stage metal pre-treatment process and sealer provide maximum corrosion resistance. The powder top coat is baked in excess of 400 degrees for supreme endurance.