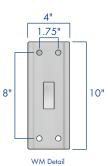

#### AVPI -

| ARM   | MOUNTING                                   | FINISH                             |
|-------|--------------------------------------------|------------------------------------|
| SWA-S | 1-90 🖓                                     | DARK BRONZE                        |
|       | 2-90                                       | BLACK                              |
|       | 2-180 〇〇                                   | WHITE                              |
|       | 3-90                                       | GREY                               |
|       | 4-90                                       | GREEN                              |
|       |                                            |                                    |
|       |                                            |                                    |
|       |                                            |                                    |
|       |                                            |                                    |
|       |                                            |                                    |
|       | CONTACT<br>FACTORY FOR<br>DRILLING OPTIONS | ALL <b>RAL</b> COLORS<br>AVAILABLE |